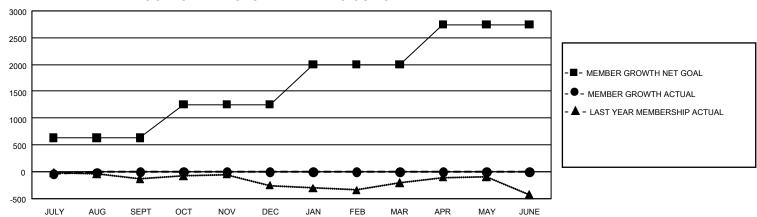

## GOALS AND ACTUAL MEMBERS CUMULATIVE

| DROPPED CLUBS: 6 |     | 282 CLUBS OF 1,047 ADDED 1<br>OR MORE NEW MEMBERS | GENDER DISTRIBUTION                  |                 |  |
|------------------|-----|---------------------------------------------------|--------------------------------------|-----------------|--|
|                  |     |                                                   | MALE                                 | 18,073 (62.49%) |  |
|                  |     |                                                   | FEMALE 10,841 (37.49%)               |                 |  |
| DROPPED MEMBERS  |     |                                                   | NON BINARY                           | 2 (0.01%)       |  |
| DECEASED         | 78  |                                                   | PREFER NOT TO ANSWER                 | 4 (0.01%)       |  |
| CLUB CANCELLED   | 15  |                                                   | TOTAL FAMILY UNIT MEMBERS 4,40       |                 |  |
| OTHER            | 579 | CLICK HERE FOR                                    |                                      |                 |  |
| TOTAL            | 672 | CUMULATIVE MEMBERSHIP  DATA                       | FAMILY MEMBERS PAYING HALF DUES 2,28 |                 |  |

## GMT Constitutional Area 1, Group A

REPORT DOES NOT INCLUDE CLUBS IN UNDISTRICTED AREAS.

| Clubs                 |               |           |               | Members               |                         |                         |                                                    |
|-----------------------|---------------|-----------|---------------|-----------------------|-------------------------|-------------------------|----------------------------------------------------|
| RESULTS FOR 2022-2023 |               |           |               | RESULTS FOR 2022-2023 |                         |                         |                                                    |
| QUARTER               | NEW CLUB GOAL | NEW CLUBS | DROPPED CLUBS | QUARTER MEI           | MBER GROWTH NET<br>GOAL | MEMBER GROWTH<br>ACTUAL | DROPPED MEMBERS<br>ACTUAL (including<br>transfers) |
| JULY/AUG/SEPT         | 27            | 2         | 6             | JULY/AUG/SEPT         | 634                     | 782                     | 672                                                |
| OCT/NOV/DEC           | 51            | 0         | 0             | OCT/NOV/DEC           | 621                     | 0                       | 0                                                  |
| JAN/FEB/MAR           | 36            | 0         | 0             | JAN/FEB/MAR           | 747                     | 0                       | 0                                                  |
| APR/MAY/JUNE          | 63            | 0         | 0             | APR/MAY/JUNE          | 744                     | 0                       | 0                                                  |