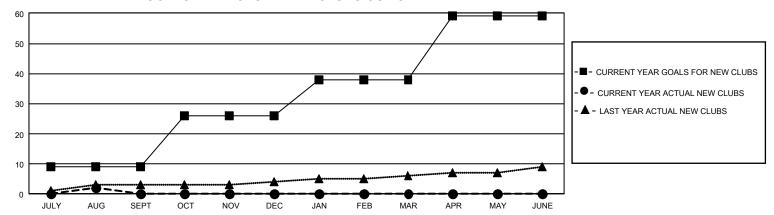

## GOALS AND ACTUAL NEW CLUBS CUMULATIVE

## GMT Constitutional Area 1, Group A

REPORT DOES NOT INCLUDE CLUBS IN UNDISTRICTED AREAS.

| Clubs                 |               |           |               | Members               |                         |                         |                                                    |
|-----------------------|---------------|-----------|---------------|-----------------------|-------------------------|-------------------------|----------------------------------------------------|
| RESULTS FOR 2022-2023 |               |           |               | RESULTS FOR 2022-2023 |                         |                         |                                                    |
| QUARTER               | NEW CLUB GOAL | NEW CLUBS | DROPPED CLUBS | QUARTER MEI           | MBER GROWTH NET<br>GOAL | MEMBER GROWTH<br>ACTUAL | DROPPED MEMBERS<br>ACTUAL (including<br>transfers) |
| JULY/AUG/SEPT         | 27            | 2         | 6             | JULY/AUG/SEPT         | 634                     | 782                     | 672                                                |
| OCT/NOV/DEC           | 51            | 0         | 0             | OCT/NOV/DEC           | 621                     | 0                       | 0                                                  |
| JAN/FEB/MAR           | 36            | 0         | 0             | JAN/FEB/MAR           | 747                     | 0                       | 0                                                  |
| APR/MAY/JUNE          | 63            | 0         | 0             | APR/MAY/JUNE          | 744                     | 0                       | 0                                                  |